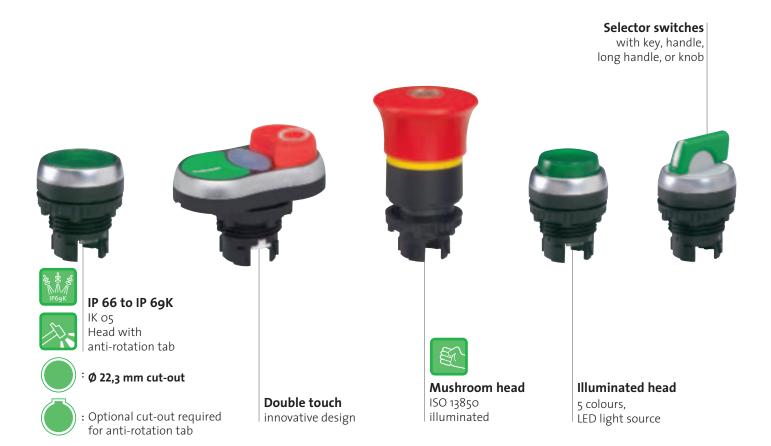

## New heads...

## robust and clearly marked!

#### ADVANTAGES

We're full of innovative ideas from listening to your needs, and watching you work

- On all heads, rotation is prevented by a tab which retracts when not required
- Insulating material ensures electrical safety
- Design and shape help avoid build-up of dirt and make the switch easy to clean
- ISO 13850 illuminated mushroom head with yellow collar for side-on visual indication
- Optimised ergonomic design
- Innovative functions: illuminated emergency stop mushroom head, etc
- Optimised dimensions: low-profile heads