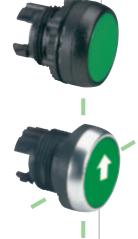

# **Bezels** Choice between: black or chrome

Engraving
Button plate can be mounted in 4 positions (0°; 90°; 180° and 270°)