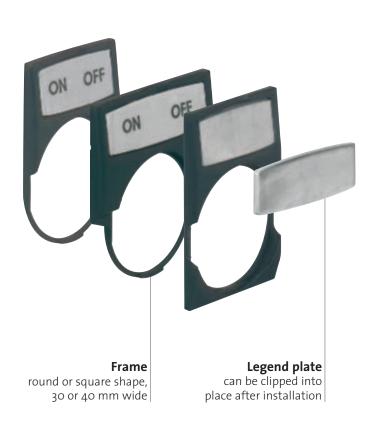

### ► MARKING WITH LEGENDS

- Frame can be turned to 4 positions (0°; 90°; 180° and 270°)
- Special legend plate for double touch
- Legend plates: choice between 5 colours, blank or pre-engraved